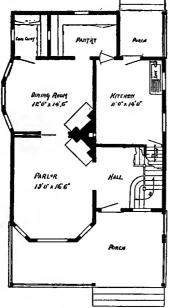

Design No. 2003

First Floor Plan

Second Floor Plan

#### Size: Width, 19 feet 10 inches; length, 38 feet, exclusive of porches

Blue prints consist of basement plan; first and second floor plans; front, two side elevations; wall sections and all necessary interior details. Specifications consist of about twenty pages of typewritten matter.

Full and complete working plans and specifications of this house will be furnished for \$5.00. Cost of this house is from about \$2,550,00 to about \$2,800.00, according to the locality in which it is built.